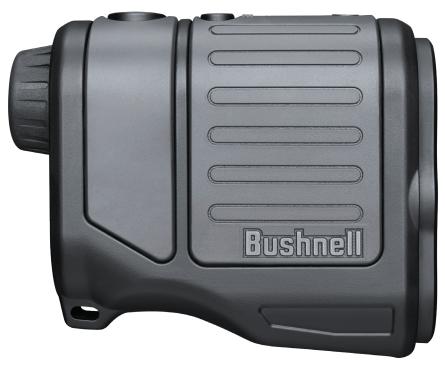

# Bushnell

Designed for field or range with industry-leading finishes

# NITRO™ LASER RANGE FINDERS

Experienced hunters and shooters know that accurate shots begin with an accurate distance to target. Bushnell® Nitro™ laser rangefinders are next level, with range extending to one mile and beyond. Forged polymer armor housing and EXO™ Barrier protective coating on the lenses ensure that Nitro™ laser rangefinders perform, rain or shine.

## REFERMENTE THE TANK ME TOBILHE DEERAD TREE (ND) WSRP 1RC MAR 6X 20 MM Nitro 1-Mile LRF Gun Metal